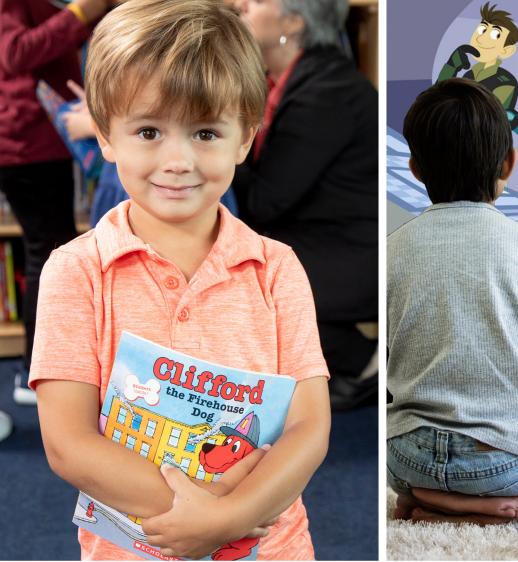

# Driving Long-Term Value in Clifford Through 360° Strategy

Published *Clifford, the Big Red Dog* in 1963, the first book in the bestselling Clifford book series

30% increase in Clifford US trade sales<sup>1</sup> since the 2019 animated reboot release

125 titles published across Scholastic's channels, related to the 2000 TV series; 14 TV tie-in titles published related to the 2019 Clifford TV series; graphic tie-in novel published for the Clifford film

1) Represents year-over-year % unit sales increase from fiscal 2019 to fiscal 2021 for all Clifford titles across Trade Publishing; 2) Total gross merchandising sales reported by licensees of Clifford brand between 2002 – 2007, following release of first series on PBS Kids