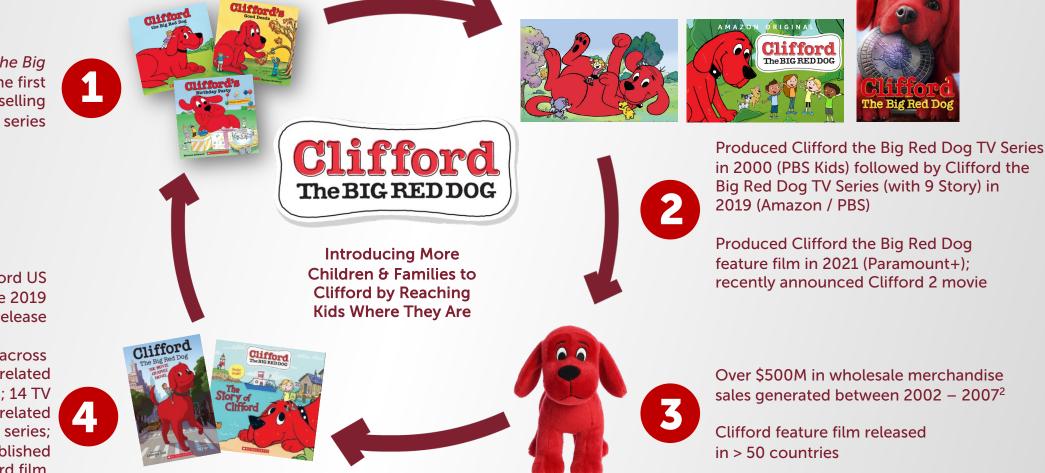

# Driving Long-Term Value in Clifford Through 360° Strategy

Published *Clifford, the Big Red Dog* in 1963, the first book in the bestselling Clifford book series

30% increase in Clifford US trade sales<sup>1</sup> since the 2019 animated reboot release

125 titles published across Scholastic's channels, related to the 2000 TV series; 14 TV tie-in titles published related to the 2019 Clifford TV series; graphic tie-in novel published for the Clifford film

1) Represents year-over-year % unit sales increase from fiscal 2019 to fiscal 2021 for all Clifford titles across Trade Publishing; 2) Total gross merchandising sales reported by licensees of Clifford brand between 2002 – 2007, following release of first series on PBS Kids